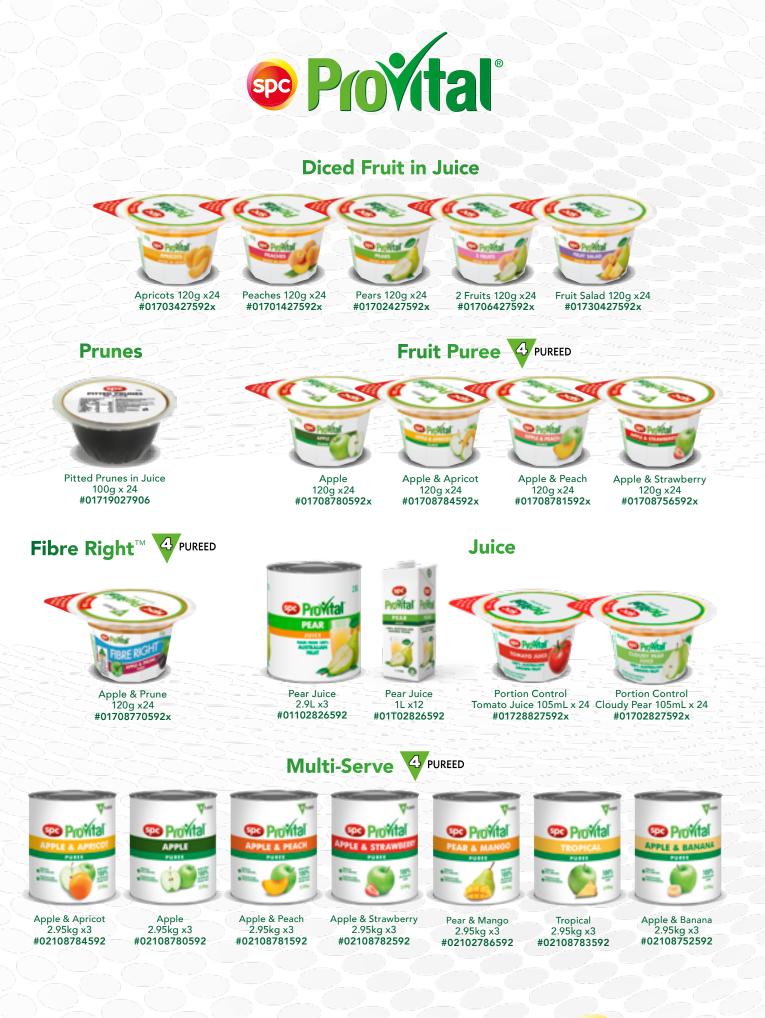

#### **Diced Fruit in Juice**

SPC ProVital<sup>®</sup> is produced using stav te of the art 'Cold Fill' technology for gentler processing which locks in vibrant fruit colours, consistent texture and fruit cuts, great taste and goodness.

Fruit Puree

SPC ProVital<sup>®</sup> Level 4 Pureed range of delicious, nutritious and expertly formulated fruit-based products, have been developed to address specific health requirements. The range has been designed and rigorously tested to meet the strict guidelines of IDDSI<sup>3</sup> Food & Drinks Classification for Level 4 Pureed foods.

Apple & Prune

120g Serve = 5.8g Fibre

#### FIBRE RIGHT<sup>™</sup>

SPC ProVital<sup>®</sup> Fibre Right<sup>™</sup>, an easy and delicious way to increase fibre intake. This delicious smooth apple & prune fruit puree is suitable for Level 4 Pureed diets.

### Multi-Serve

Delicious SPC ProVital<sup>®</sup> Level 4 Pureed Smooth Fruit Range is also available in bulk format as part of your favourite recipe or as a serve of fruit.

#### Juice

SPC ProVital<sup>®</sup> Juice is made from 100% Australian fruit, grown in the Goulburn Valley of Victoria and contains no artificial colours, or preservatives. Pear available in 105mL, 1L and 2.9L, or Tomato available in 105mL.